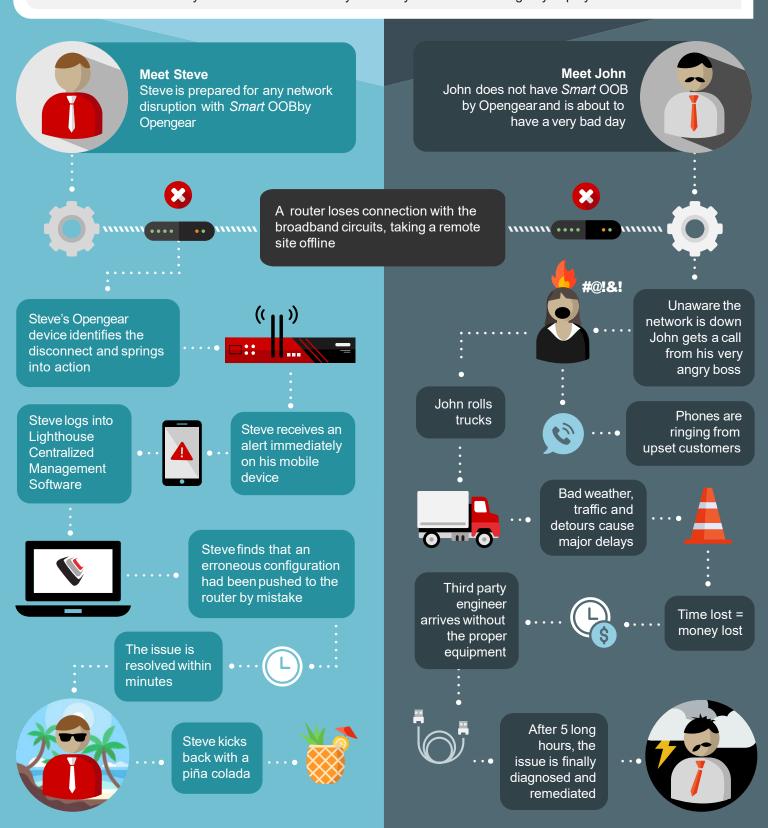

## - WITH *SMART* OOB -

\$ DOWNTIME COSTS A FRACTION OF INDUSTRY STANDARDS

NETWORK OUTAGES ARE REMEDIATED IN MINUTES

TRUCK ROLLS PER MONTH

## WITHOUT SMART OOB

THE AVERAGE COST OF DOWNTIME IS \$5600 PERMINUTE<sup>2</sup>

THE AVERAGE LENGTH OF A NETWORK OUTAGE IS 5 HOURS<sup>3</sup>

TRUCK ROLLS PER MONTH<sup>3</sup>

8

Make your next deployment a happy tale. Don't be like John, get Smart OOB.